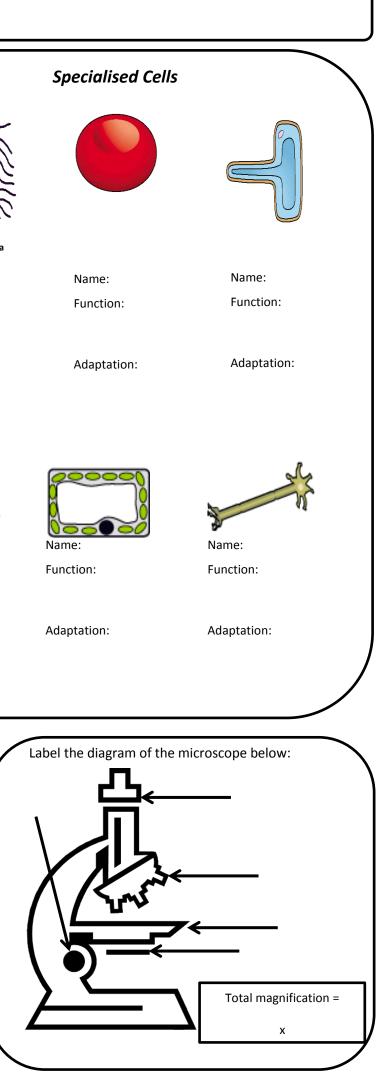

## Unit 2 – Who am I? Revision Mind map

| Structure        | Function             | Found in<br>Plant<br>cells? | Found in<br>animal<br>cells? | Found in<br>bacterial<br>cells?                                                               |                         |
|------------------|----------------------|-----------------------------|------------------------------|-----------------------------------------------------------------------------------------------|-------------------------|
| Nucleus          |                      |                             |                              |                                                                                               |                         |
| Cytoplasm        |                      |                             |                              |                                                                                               | Name:                   |
| Cell<br>membrane |                      |                             |                              |                                                                                               | Function:<br>Adaptatior |
| Cell wall        |                      |                             |                              |                                                                                               |                         |
| Chloroplast      |                      |                             |                              |                                                                                               | •~~                     |
| Vacuole          |                      |                             |                              |                                                                                               | Name:<br>Function:      |
| Loop of<br>DNA   |                      |                             |                              |                                                                                               | Adaptation:             |
| Plasmid          |                      |                             |                              |                                                                                               |                         |
| Flagellum        |                      |                             |                              |                                                                                               |                         |
| the seven char   | acteristics of life. |                             |                              | Preparation of                                                                                | slides                  |
|                  |                      |                             | that the or<br>microscop     | ent do you add to<br>hion cells are easier<br>e?<br>ent do you add to<br>asier to see under t | r to see under the      |
|                  |                      |                             |                              | necessary to lower                                                                            |                         |