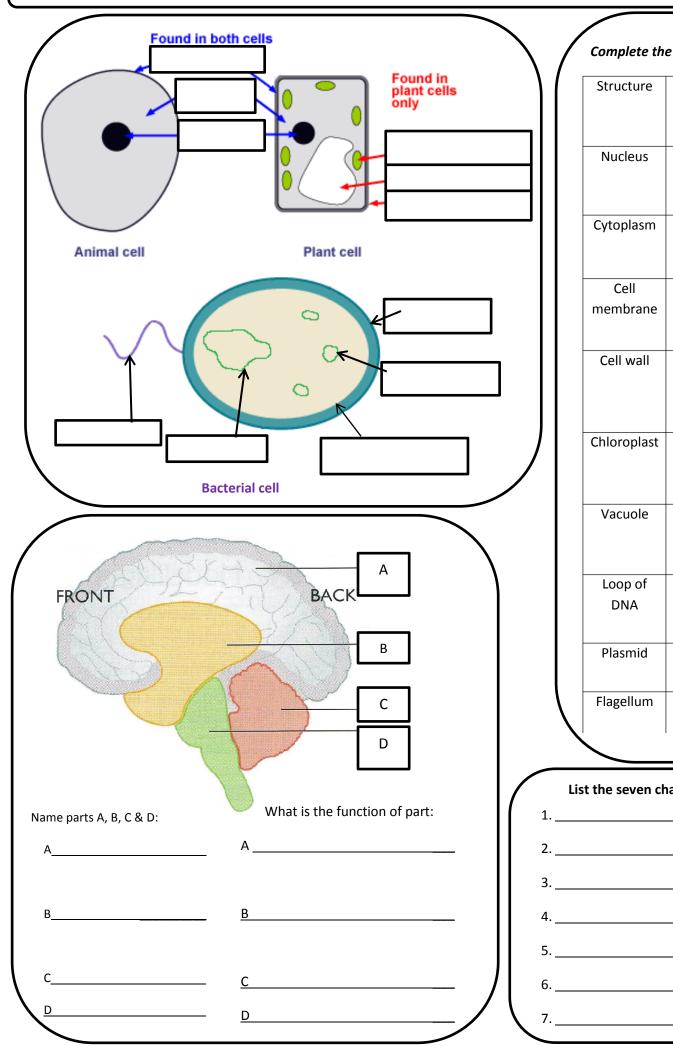

## Unit 2 – Who am I? Revision Mind map

| Structure        | Function             | Found in<br>Plant<br>cells? | Found in<br>animal<br>cells? | Found in<br>bacterial<br>cells?                                                               |                         |
|------------------|----------------------|-----------------------------|------------------------------|-----------------------------------------------------------------------------------------------|-------------------------|
| Nucleus          |                      |                             |                              |                                                                                               |                         |
| Cytoplasm        |                      |                             |                              |                                                                                               | Name:                   |
| Cell<br>membrane |                      |                             |                              |                                                                                               | Function:<br>Adaptatior |
| Cell wall        |                      |                             |                              |                                                                                               |                         |
| Chloroplast      |                      |                             |                              |                                                                                               | •~~                     |
| Vacuole          |                      |                             |                              |                                                                                               | Name:<br>Function:      |
| Loop of<br>DNA   |                      |                             |                              |                                                                                               | Adaptation:             |
| Plasmid          |                      |                             |                              |                                                                                               |                         |
| Flagellum        |                      |                             |                              |                                                                                               |                         |
| the seven char   | acteristics of life. |                             |                              | Preparation of                                                                                | slides                  |
|                  |                      |                             | that the or<br>microscop     | ent do you add to<br>hion cells are easier<br>e?<br>ent do you add to<br>asier to see under t | r to see under the      |
|                  |                      |                             |                              | necessary to lower                                                                            |                         |